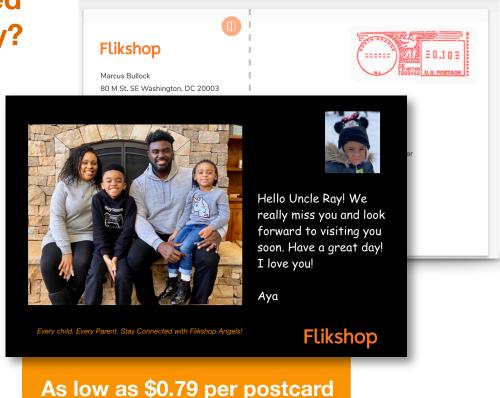

### **Understanding Flikshop** (for **Corrections**)

An affordable resource for families and reentry service providers

The Flikshop app allows families the ability to take a photo from their phone, Facebook, or Instagram and send them directly to any person in any jail or prison, anywhere in the US, for as low as \$0.79. Flikshop prints each photo and message on a REAL tangible postcard and ships them directly from their secure printing facility to the jail or prison via United States Postal Service.

## **How does Flikshop work?**

- **Family** downloads the free Flikshop app or visits <u>flikshop.com</u> to add their photo and message to be delivered to their loved one.
- Flikshop receives the photo and message, scans each photo and message for explicit content, and prints the postcard to be shipped to the facility via USPS.
- Facility receives the Flikshop postcard with the Name, ID #, and Housing Unit clearly printed on the postcard to be delivered at mail call.