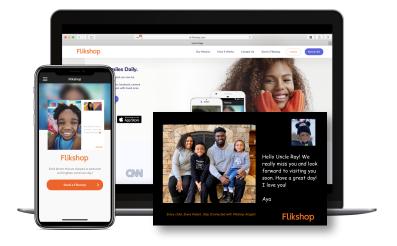

### **Understanding Flikshop** (for **Corrections**)

An affordable resource for families and reentry service providers

The Flikshop app allows families the ability to take a photo from their phone, Facebook, or Instagram and send them directly to any person in any jail or prison, anywhere in the US, for as low as \$0.79. Flikshop prints each photo and message on a REAL tangible postcard and ships them directly from their secure printing facility to the jail or prison via United States Postal Service.